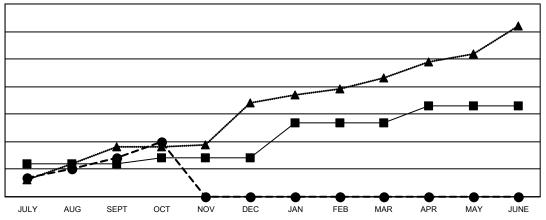

## GOALS AND ACTUAL NEW CLUBS CUMULATIVE

- CURRENT YEAR GOALS FOR NEW CLUBS

CURRENT YEAR ACTUAL NEW CLUBS

▲ - LAST YEAR ACTUAL NEW CLUBS

## **GMT MONTHLY MEMBERSHIP PROGRESS REPORT**

Multiple District 3233

Results as of: 10/31/2024

LOCATION: INDIA GMT CA 6 - I

| OMIT.         |               |             |               |                               |                       |                         | OWIT OF CO-1                                       |  |
|---------------|---------------|-------------|---------------|-------------------------------|-----------------------|-------------------------|----------------------------------------------------|--|
|               | Club          | os          |               | Members RESULTS FOR 2024-2025 |                       |                         |                                                    |  |
|               | RESULTS FOR   | R 2024-2025 |               |                               |                       |                         |                                                    |  |
| QUARTER       | NEW CLUB GOAL | NEW CLUBS   | DROPPED CLUBS | QUARTER MEMB                  | ER GROWTH NET<br>GOAL | MEMBER GROWTH<br>ACTUAL | DROPPED<br>MEMBERS ACTUAI<br>(including transfers) |  |
| JULY/AUG/SEPT | 12            | 14          | 3             | JULY/AUG/SEPT                 | 450                   | 960                     | 452                                                |  |
| OCT/NOV/DEC   | 2             | 6           | 0             | OCT/NOV/DEC                   | 225                   | 248                     | 85                                                 |  |
| JAN/FEB/MAR   | 13            | 0           | 0             | JAN/FEB/MAR                   | 370                   | 0                       | 0                                                  |  |
| APR/MAY/JUNE  | 6             | 0           | 0             | APR/MAY/JUNE                  | 285                   | 0                       | 0                                                  |  |