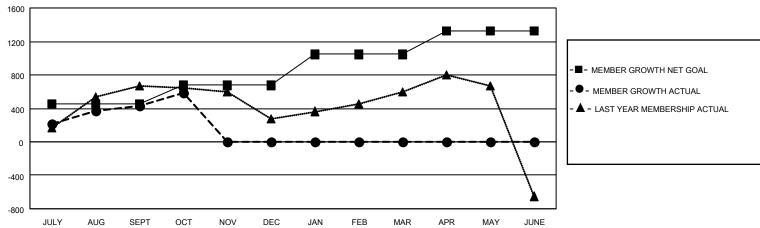

## GOALS AND ACTUAL MEMBERS CUMULATIVE

| DROPPED CLUBS: 3               |     | 231 CLUBS OF 859 ADDED 1 OR MORE | GENDER DISTRIBUTION        |                 |   |
|--------------------------------|-----|----------------------------------|----------------------------|-----------------|---|
|                                |     | NEW MEMBERS                      | MALE                       | 14,237 (70.05%) |   |
| DROPPED MEMBERS                |     |                                  | FEMALE                     | 6,088 (29.95%)  |   |
| DECEASED                       | 22  | CLICK HERE FOR CUMULATIVE        | TOTAL FAMILY UNIT MEMBERS  |                 | 0 |
| CLUB CANCELLED 22<br>OTHER 486 |     | MEMBERSHIP DATA                  | FAMILY MEMBERS PAYING HALF |                 | 0 |
| TOTAL                          | 530 |                                  | DUES                       |                 |   |

## **GMT MONTHLY MEMBERSHIP PROGRESS REPORT**

Multiple District 3233

Results as of: 10/31/2024

LOCATION: INDIA GMT CA 6 - I

| OMIT.         |               |             |               |                               |                       |                         | OWIT OF CO-1                                       |  |
|---------------|---------------|-------------|---------------|-------------------------------|-----------------------|-------------------------|----------------------------------------------------|--|
|               | Club          | os          |               | Members RESULTS FOR 2024-2025 |                       |                         |                                                    |  |
|               | RESULTS FOR   | R 2024-2025 |               |                               |                       |                         |                                                    |  |
| QUARTER       | NEW CLUB GOAL | NEW CLUBS   | DROPPED CLUBS | QUARTER MEMB                  | ER GROWTH NET<br>GOAL | MEMBER GROWTH<br>ACTUAL | DROPPED<br>MEMBERS ACTUAI<br>(including transfers) |  |
| JULY/AUG/SEPT | 12            | 14          | 3             | JULY/AUG/SEPT                 | 450                   | 960                     | 452                                                |  |
| OCT/NOV/DEC   | 2             | 6           | 0             | OCT/NOV/DEC                   | 225                   | 248                     | 85                                                 |  |
| JAN/FEB/MAR   | 13            | 0           | 0             | JAN/FEB/MAR                   | 370                   | 0                       | 0                                                  |  |
| APR/MAY/JUNE  | 6             | 0           | 0             | APR/MAY/JUNE                  | 285                   | 0                       | 0                                                  |  |